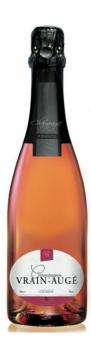

## Rosé

Champagne - Rose

Region: Champagne Appellation: Champagne

Cuvée : Rosé
Color : Rose

Grapes: Meunier (100%)

Alcoholic

degree :

Bottle size: 75 cl

#### **TASTING**

APPEARANCE: Pinkish colour, intense, raspberry highlights.

**NOSE**: Aromatic, fruity, subtle raspberry aromas, slight red fruit aromas.

**PALATE**: Fruity, delicate, silky, subtle raspberry hints, slight red fruit hints, smooth, structured body.